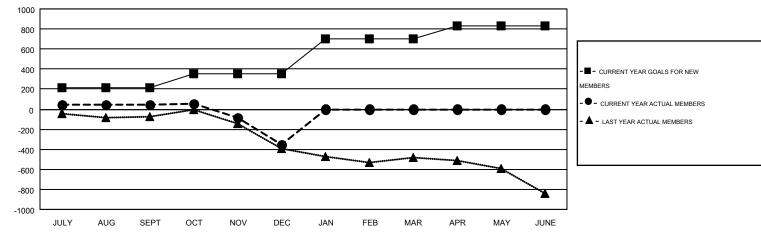

## GOALS AND ACTUAL MEMBERS CUMULATIVE

| DROPPED CLUBS: 3 |       | 558 CLUBS OF 1224 ADDED 1 OR MORE<br>NEW MEMBERS | GENDER DISTRIBUT  MALE  FEMALE | TION<br>17,756 (67.35%)<br>8,606 (32.65%) |       |
|------------------|-------|--------------------------------------------------|--------------------------------|-------------------------------------------|-------|
| DROPPED MEMBERS  |       |                                                  | FEWALE                         | 0,000 (32.0070)                           |       |
| DECEASED         | 164   | CLICK HERE FOR HEALTH                            | FAMILY UNIT MEMBERS            |                                           | 4,541 |
| CLUB CANCELLED   | 4     | ASSESSMENT DATA                                  |                                |                                           | ,     |
| OTHER            | 1,589 |                                                  | HEAD OF HOUSEHOLD              |                                           | 2,244 |
| TOTAL            | 1,757 |                                                  | NON-HEAD OF HOUSEHOLD          |                                           | 2,297 |