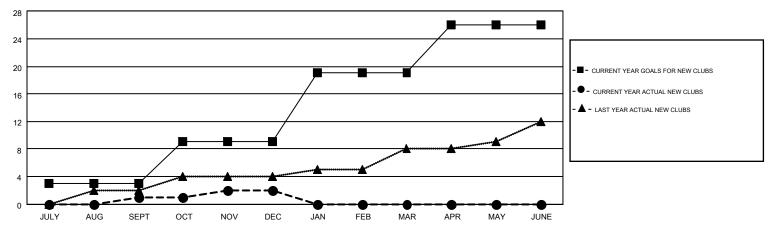

|  |  |  |  |  |  |
| QUARTER               | NEW MEMBER<br>GOAL | CHARTER AND<br>NEW<br>MEMBERS<br>ADDED | DROPPED<br>MEMBERS | NET<br>GAIN/LOSS |  |  |  |  |  |  |
| JULY/AUG/SEPT         | 212                | 821                                    | 779                | 42               |  |  |  |  |  |  |
| OCT/NOV/DEC           | 144                | 582                                    | 978                | -396             |  |  |  |  |  |  |
| JAN/FEB/MAR           | 350                | 0                                      | 0                  | 0                |  |  |  |  |  |  |
| APR/MAY/JUNE          | 125                | 0                                      | 0                  | 0                |  |  |  |  |  |  |

## GOALS AND ACTUAL NEW CLUBS CUMULATIVE



## GOALS AND ACTUAL MEMBERS CUMULATIVE



| DROPPED CLUBS: 3 |       | 558 CLUBS OF 1224 ADDED 1 OR MORE<br>NEW MEMBERS | GENDER DISTRIBUT  MALE  FEMALE | TION<br>17,756 (67.35%)<br>8,606 (32.65%) |       |
|------------------|-------|--------------------------------------------------|--------------------------------|-------------------------------------------|-------|
| DROPPED MEMBERS  |       |                                                  | FEWALE                         | 0,000 (32.0070)                           |       |
| DECEASED         | 164   | CLICK HERE FOR HEALTH                            | FAMILY UNIT MEMBERS            |                                           | 4,541 |
| CLUB CANCELLED   | 4     | ASSESSMENT DATA                                  |